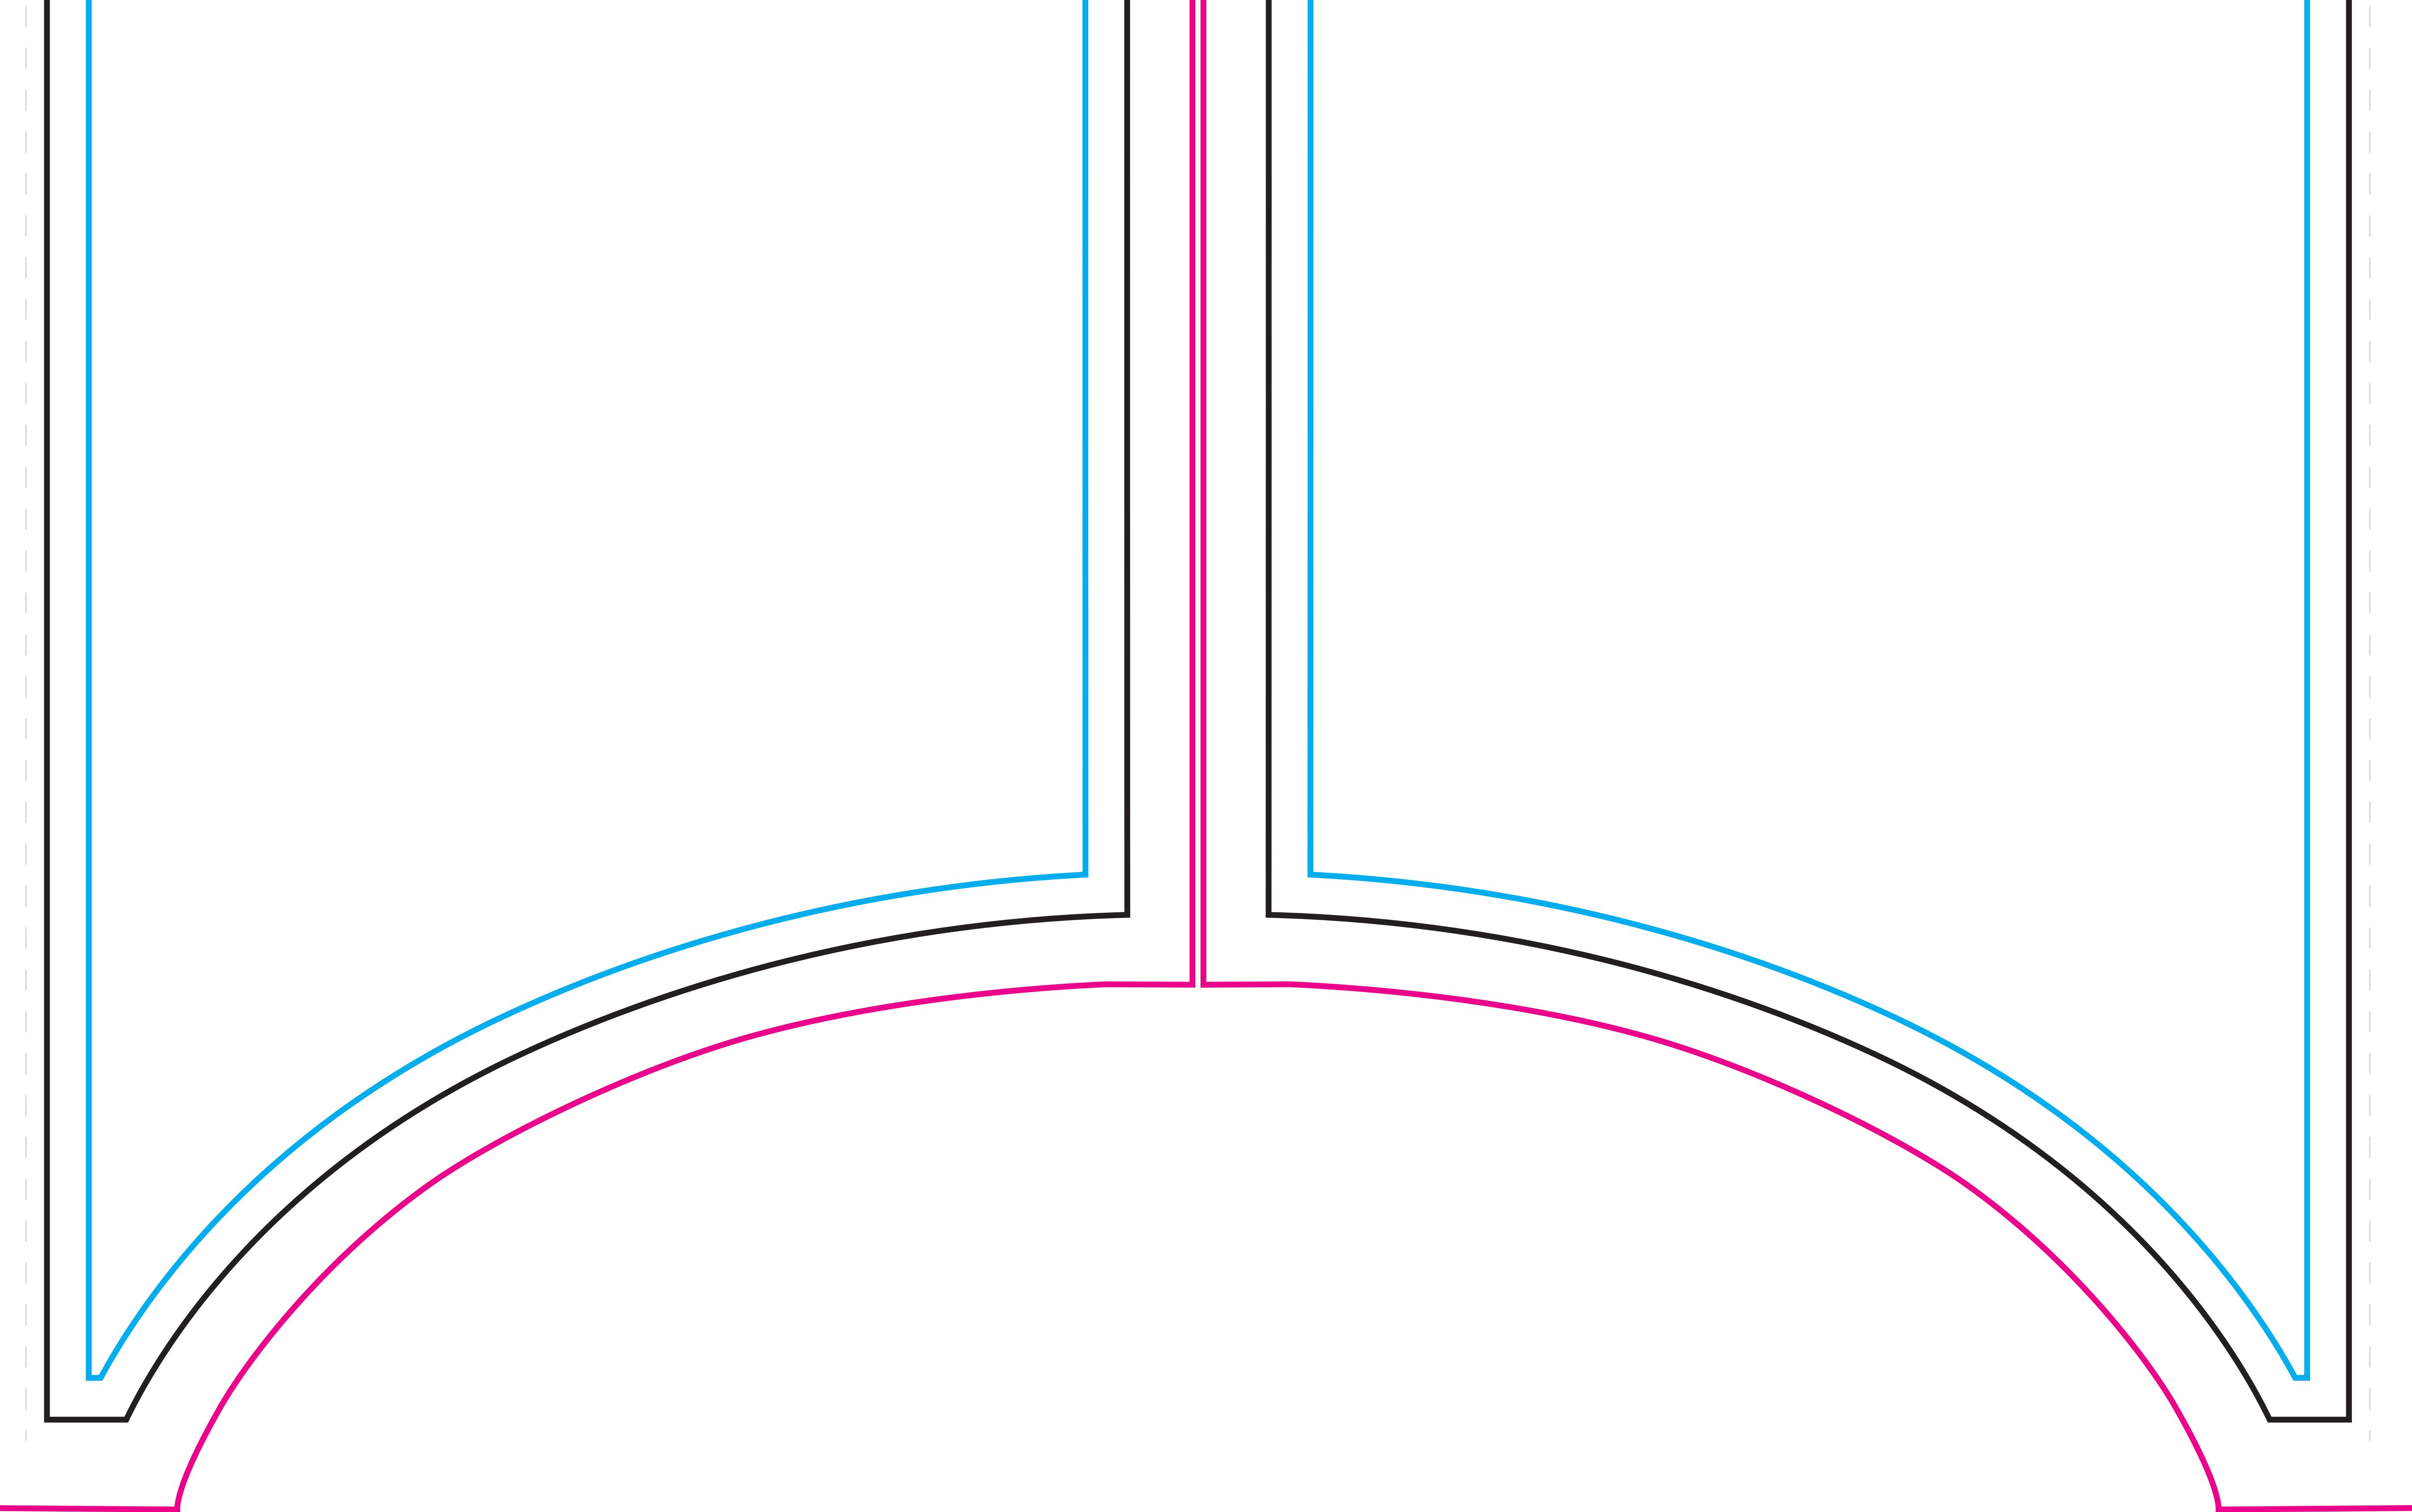

### Bleed

Take all flag art to the edge of this area.

### Finished Size

## Safe Area

Keep crucial graphics and text within this area.

#### How to use this template:

- DELETE the "Instructions" layer. If you do not delete this layer, it will print over your artwork.
- Place graphics on the "Art" layer and extend all art to

#### Bleed

Take all flag art to the edge of this area.

# Finished Size

#### How to use this template:

- DELETE the "Instructions" layer. If you do not delete this layer, it will print over your artwork.
- Place graphics on the "Art" layer and extend all art to

| the bleed. |  |  | the bleed. |
|------------|--|--|------------|
|            |  |  |            |
|            |  |  |            |
|            |  |  |            |
|            |  |  |            |
|            |  |  |            |
|            |  |  |            |
|            |  |  |            |
|            |  |  |            |
|            |  |  |            |
|            |  |  |            |
|            |  |  |            |
|            |  |  |            |
|            |  |  |            |
|            |  |  |            |
|            |  |  |            |
|            |  |  |            |
|            |  |  |            |
|            |  |  |            |
|            |  |  |            |