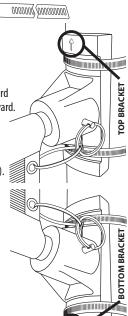

## Assembly Instructions:

1. Fasten mounting bracket

(A) to pole using Stainless Steel Straps (G).

Make sure top bracket has arrow pointing upward and bottom bracket has arrow pointing downward. This will ensure banner tautness.

(Flathead screwdriver required.)

2. Place vinyl endcap (**C**) onto the end of the fiberglass crossbar (**B**) (opposite end from hole).

3. Insert crossbar into bracket, aligning the holes in the crossbar and bracket.

4. Slide clevis pin (**E**) through each hole and secure by threading the key ring (**F**) through the hole at the end of the clevis pin.

5. Secure banner with zip tie (**D**) through ring and grommet.